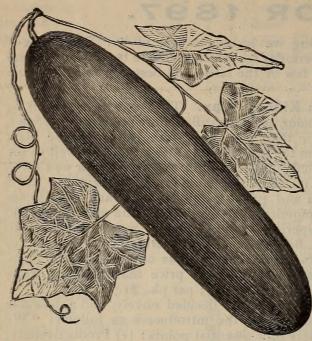

lb., \$1.00.

Warren's Cabbage, Stone Mason. For nearly forty years, Stone Mason Drumhead has been in this market, and in many other sections, the Standard Cabbage for late crop, for laying in for winter use and for shipping pur-poses. We have handled in our trade for over thirty years, the greatest portion of this stock of seed grown by Mr. Stone, and since his time by his former associate, Mr. David Warren, and during all this time we never knew of a single complaint against the excellence of this stock.

> We hold the entire stock of this seed GROWN BY MR. WARREN, none



being in this market except in our hands or sold under our seal. Other seed called Warren's Stone Mason is freely offered at a lower price, but such seed was not grown by Mr. Warren. Pkt., .05; oz., .40; lb., \$4.00.



"The Emerald" Cucumber.

Cabbage, Allhead Early. (Burpee.) Burpee's Allhead is the earliest of all large Cabbage, and is fully one-third larger The deep, flat than any other early summer cabbage. heads are remarkably solid, and the most uniform in color, shape, and size of any early variety in cultivation. As tenderness is the result of rapid growth, it surpasses all others in this respect. The heads grow so compactly and are so free from spreading leaves, that fully one thousand more heads can be obtained to the acre. It is wonderfully adaptable, - really an all-the-year-round cabbage. It is the most thoroughbred of all American cabbages. Per pkt., .05; oz., .25; lb. \$2.00.

Corn, Sweet, Bates' Early. We offer this corn to our customers believing it to be much superior to any early var